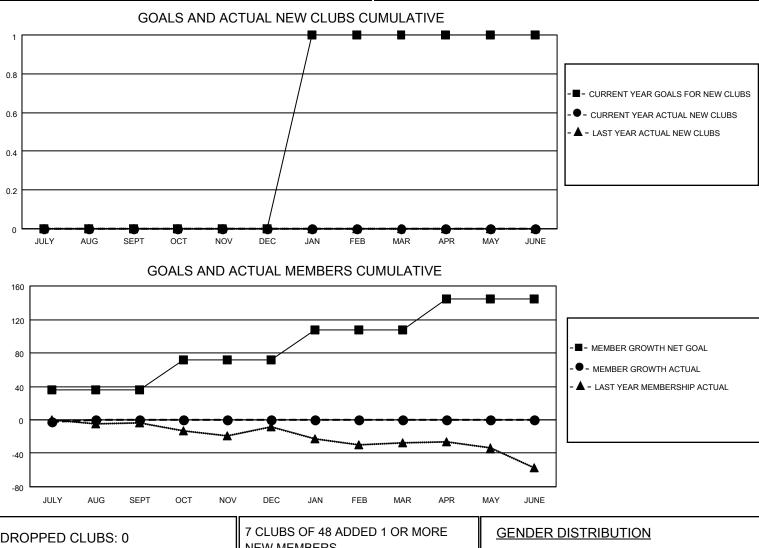

## LOCATION WISCONSIN

District 27 D2

Results as of: 7/31/2020

| Clubs                 |               |           |               | Members               |                        |                         |                                                    |  |
|-----------------------|---------------|-----------|---------------|-----------------------|------------------------|-------------------------|----------------------------------------------------|--|
| RESULTS FOR 2020-2021 |               |           |               | RESULTS FOR 2020-2021 |                        |                         |                                                    |  |
| QUARTER               | NEW CLUB GOAL | NEW CLUBS | DROPPED CLUBS | QUARTER               | BER GROWTH NET<br>GOAL | MEMBER GROWTH<br>ACTUAL | DROPPED<br>MEMBERS ACTUAL<br>(including transfers) |  |
| JULY/AUG/SEPT         | 0             | 0         | 0             | JULY/AUG/SEPT         | 36                     | 19                      | 20                                                 |  |
| OCT/NOV/DEC           | 0             | 0         | 0             | OCT/NOV/DEC           | 36                     | 0                       | 0                                                  |  |
| JAN/FEB/MAR           | 1             | 0         | 0             | JAN/FEB/MAR           | 36                     | 0                       | 0                                                  |  |
| APR/MAY/JUNE          | 0             | 0         | 0             | APR/MAY/JUNE          | 36                     | 0                       | 0                                                  |  |

| DROPPED CLUBS: 0 |    | NEW MEMBERS               | GENDER DISTRIBUTION        |                |     |
|------------------|----|---------------------------|----------------------------|----------------|-----|
|                  |    |                           | MALE                       | 1,149 (73.37%) |     |
|                  |    | 1                         | FEMALE                     | 417 (26.63%)   |     |
| DROPPED MEMBERS  |    |                           |                            |                |     |
| DECEASED         | 2  | CLICK HERE FOR CUMULATIVE | TOTAL FAMILY UNIT MEMBERS  |                | 339 |
| CLUB CANCELLED   | 0  | MEMBERSHIP DATA           |                            |                |     |
| OTHER            | 18 |                           | FAMILY MEMBERS PAYING HALF |                | 174 |
| TOTAL            | 20 |                           | DOLO                       |                |     |
|                  |    |                           | <b>_</b>                   | _              |     |